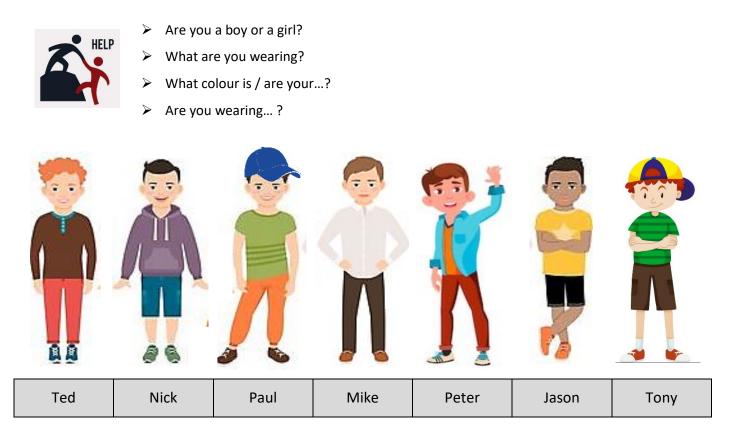

## Who is who?

Pair work – Each student choose one person and ask questions to guess who his/her partner is.

SPEAKING

## ANSWER KEY

| QUESTIONS                    | ANSWERS                                        |  |
|------------------------------|------------------------------------------------|--|
| Are you a boy or a girl?     | l'm a <i>boy/girl.</i>                         |  |
| What are you wearing?        | I'm wearing:                                   |  |
|                              | - A jumper                                     |  |
|                              | - A t-shirt                                    |  |
|                              | - A shirt                                      |  |
|                              | - A blouse                                     |  |
|                              | - A jacket                                     |  |
|                              | - Trousers                                     |  |
|                              | - Shorts                                       |  |
|                              | - A skirt                                      |  |
|                              | - A dress                                      |  |
|                              | - A hat                                        |  |
|                              | - Асар                                         |  |
|                              | - Trainers                                     |  |
|                              | - Shoes                                        |  |
|                              | - Sandals                                      |  |
|                              | - Boots                                        |  |
| What colour is your          | It is yellow, orange, blue, green, white       |  |
| What colour are your         | They are pink, purple, red, grey, black, brown |  |
| Are you wearing a hat/a cap? | Yes, I am. / No, I'm not.                      |  |
| Are you Ted?                 | Yes, I am. / No, I'm not                       |  |