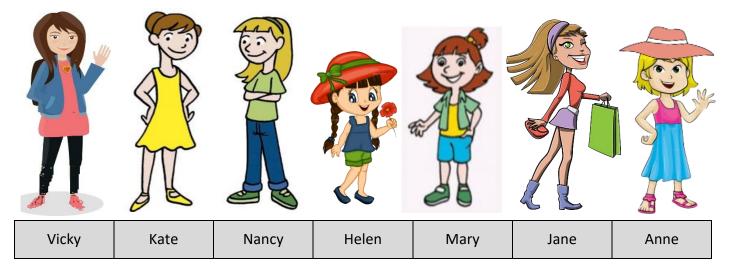

## Who is who?

Pair work – Each student choose one person and ask questions to guess who his/her partner is.

SPEAKING

## ANSWER KEY

| QUESTIONS                    | ANSWERS                                        |  |
|------------------------------|------------------------------------------------|--|
| Are you a boy or a girl?     | l'm a <i>boy/girl.</i>                         |  |
| What are you wearing?        | I'm wearing:                                   |  |
|                              | - A jumper                                     |  |
|                              | - A t-shirt                                    |  |
|                              | - A shirt                                      |  |
|                              | - A blouse                                     |  |
|                              | - A jacket                                     |  |
|                              | - Trousers                                     |  |
|                              | - Shorts                                       |  |
|                              | - A skirt                                      |  |
|                              | - A dress                                      |  |
|                              | - A hat                                        |  |
|                              | - Асар                                         |  |
|                              | - Trainers                                     |  |
|                              | - Shoes                                        |  |
|                              | - Sandals                                      |  |
|                              | - Boots                                        |  |
| What colour is your          | It is yellow, orange, blue, green, white       |  |
| What colour are your         | They are pink, purple, red, grey, black, brown |  |
| Are you wearing a hat/a cap? | Yes, I am. / No, I'm not.                      |  |
| Are you Ted?                 | Yes, I am. / No, I'm not                       |  |